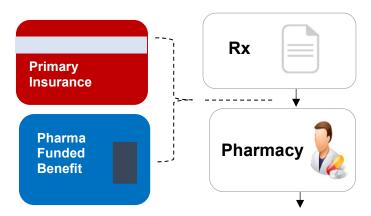

Real-Time Benefits Investigation has a direct system connection to virtually every health plan and point of sale pharmacy providing an automated trigger that performs electronic benefit check within seconds allowing patient to receive benefit before leaving the pharmacy or providers office. Our system provides real-time insights on formulary (according to health plan), TrooP (true out-of-pocket), drug price, copay amount, coinsurance, deductible, remaining stop-loss (Out-of-Pocket), name & location of preferred pharmacy and estimated patient out of pocket for medication.

RTBI provides answers to most commercial Health Plans and Pharmacy Benefits. The system is securely connected allowing for Real-Time Processing of information within workflow delivering patient specific benefit or cost information at the point of care or enrollment for verified, seamless, uninterrupted, and actionable results.